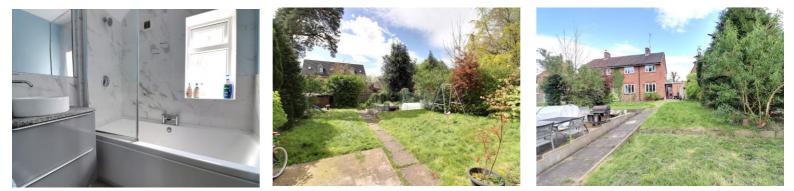

#### Bathroom 6' 0" x 5' 6" (1.82m x 1.67m)

Having a white suite comprising of a panelled bath with mains shower and glazed screen and chrome mixer tap, wash hand basin set in a vanity unit with chrome mixer tap and cupboard beneath. Tiled walls, tiled floor chrome towel radiator and double glazed window to the side elevation.

#### **Outside - Front**

The property is approached through a wooden gate with a large lawned front garden with planting bed areas with mature shrubs and flowers. A door leads to the rear garden.

#### **Outside - Rear**

Again, there is a large lawned garden with a paved seating area toward the bottom of the garden. The garden has a variety of mature shrubs and trees and the garden shed is included in the sale.