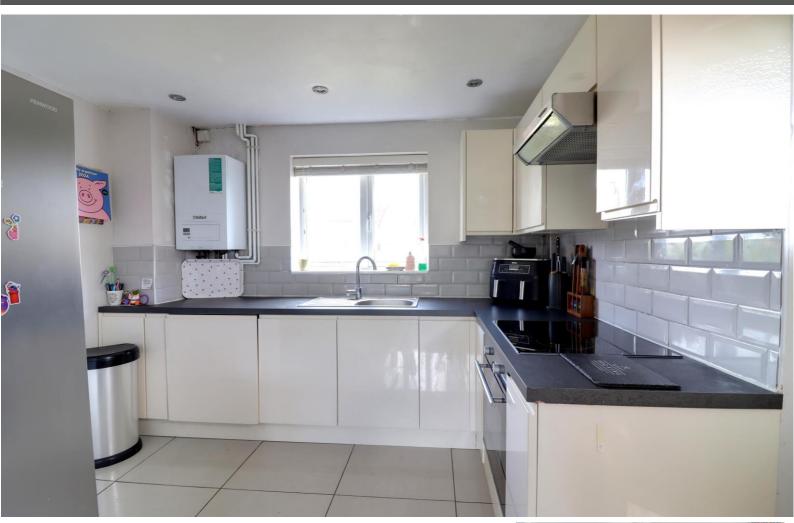

#### Kitchen / Dining Room 19' 3" x 8' 8" (5.86m x 2.64m)

Having a range of matching units extending to base and eye level and fitted work surfaces with an inset stainless steel single bowl sink unit with chrome mixer tap. Range of integrated appliances including an oven, electric induction hob and cooker hood over. Tiled splashbacks, tiled floor, radiator and double glazed windows to the front and rear elevation. A glazed door leads to the side of the property.