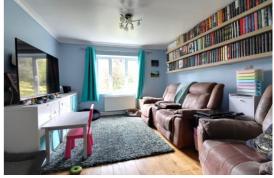

#### **Living Room** 13' 1" x 11' 0" (3.98m x 3.36m)

A spacious living room having wood effect laminate floor, radiator and double glazed window to the rear elevation.