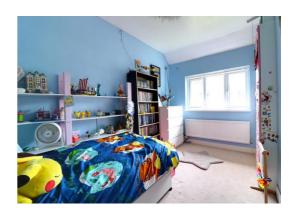

#### Bedroom One 12' 9" x 7' 9" (3.88m x 2.35m)

A double bedroom having full length fitted wardrobes with hanging rail, radiator and double glazed window to the rear elevation.

#### Bedroom Two 13' 0" x 8' 8" (3.95m x 2.64m)

A further double bedroom having a radiator and double glazed window to the rear elevation.