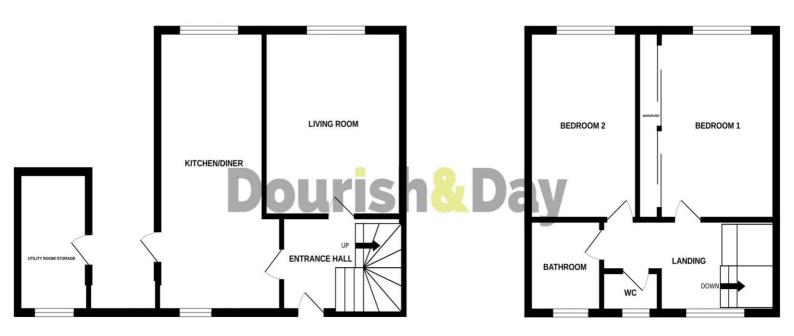

#### **Entrance Hall**

Being accessed through a double glazed entrance door and having stairs leading to the first floor, wood effect laminate floor and radiator.

#### **Living Room** 13' 1" x 11' 0" (3.98m x 3.36m)

A spacious living room having wood effect laminate floor, radiator and double glazed window to the rear elevation.

#### Kitchen / Dining Room 19' 3" x 8' 8" (5.86m x 2.64m)

Having a range of matching units extending to base and eye level and fitted work surfaces with an inset stainless steel single bowl sink unit with chrome mixer tap. Range of integrated appliances including an oven, electric induction hob and cooker hood over. Tiled splashbacks, tiled floor, radiator and double glazed windows to the front and rear elevation. A glazed door leads to the side of the property.

#### **First Floor Landing**

Having access to loft space and two double glazed windows to the front elevation.

#### Bedroom One 12' 9" x 7' 9" (3.88m x 2.35m)

A double bedroom having full length fitted wardrobes with hanging rail, radiator and double glazed window to the rear elevation.

#### Bedroom Two 13' 0" x 8' 8" (3.95m x 2.64m)

A further double bedroom having a radiator and double glazed window to the rear elevation.

#### Bathroom 6' 0" x 5' 6" (1.82m x 1.67m)

Having a white suite comprising of a panelled bath with mains shower and glazed screen and chrome mixer tap, wash hand basin set in a vanity unit with chrome mixer tap and cupboard beneath. Tiled walls, tiled floor chrome towel radiator and double glazed window to the side elevation.

#### **Separate WC** 2' 11" x 4' 1" (0.90m x 1.25m)

Having a close coupled WC, tiled floor and double glazed window to the front elevation.

#### **Utility / Store** 9' 1" x 5' 0" (2.77m x 1.53m)

Having space for appliances, tiled floor and double glazed window to the front elevation.

You can reach us 9am to 9pm, 7 days a week

hello@dourishandday.co.uk

## Dourish&Day

1ST FLOOR

**GROUND FLOOR** 

Whilst every attempt has been made to ensure the accuracy of the floorplan contained here, measurements of doors, windows, rooms and any other items are approximate and no responsibility is taken for any eror, omission or mis-statement. This plan is for illustrative purposes only and should be used as such by any prospective purchaser. The services, systems and appliances shown have not been tested and no guarantee as to their operability or efficiency can be given. Made with Metropix #2024