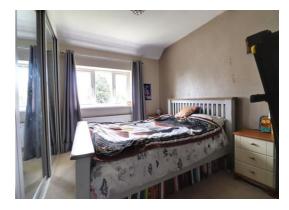

#### Bedroom One 12' 9" x 7' 9" (3.88m x 2.35m)

A double bedroom having full length fitted wardrobes with hanging rail, radiator and double glazed window to the rear elevation.

#### Bedroom Two 13' 0" x 8' 8" (3.95m x 2.64m)

A further double bedroom having a radiator and double glazed window to the rear elevation.