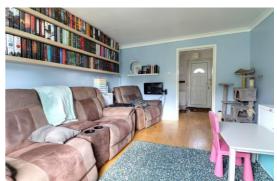

#### **Living Room** 13' 1" x 11' 0" (3.98m x 3.36m)

A spacious living room having wood effect laminate floor, radiator and double glazed window to the rear elevation.