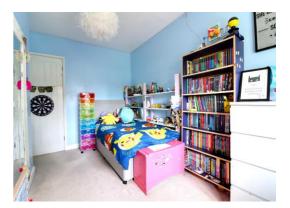

#### Bedroom One 12' 9" x 7' 9" (3.88m x 2.35m)

A double bedroom having full length fitted wardrobes with hanging rail, radiator and double glazed window to the rear elevation.

#### Bedroom Two 13' 0" x 8' 8" (3.95m x 2.64m)

A further double bedroom having a radiator and double glazed window to the rear elevation.