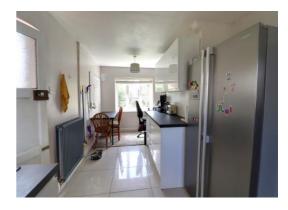

#### Kitchen / Dining Room 19' 3" x 8' 8" (5.86m x 2.64m)

Having a range of matching units extending to base and eye level and fitted work surfaces with an inset stainless steel single bowl sink unit with chrome mixer tap. Range of integrated appliances including an oven, electric induction hob and cooker hood over. Tiled splashbacks, tiled floor, radiator and double glazed windows to the front and rear elevation. A glazed door leads to the side of the property.